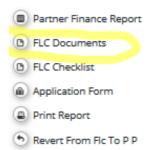

## **1.4 FLC Documents**

The eMS handles the following FLC documents:

- FLC expenditures
- Partner information
- CHECK LISTS (FLC Checklist; Inherent Risk Assessments; Control Risk Assessments;)
- FLC Report
- Attachments