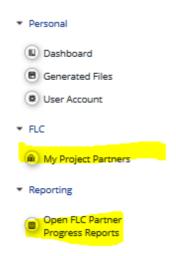

Alternatively, you can also access projects via the 'My project partners' table under 'FLC' in the left-hand menu.

A list of all open partner reports (i.e. all reports ready to be verified) can be accessed via the 'Open FLC partner progress reports' menu item under 'Reporting'.

If you access the project from the 'My project partners' list, you will be directed to the partner report section and - where available- reports can be selected. In the example below - as you can see from the 'State' of the reports - two reports are already FLC certified and one has been submitted to FLC but not yet FLC certified.